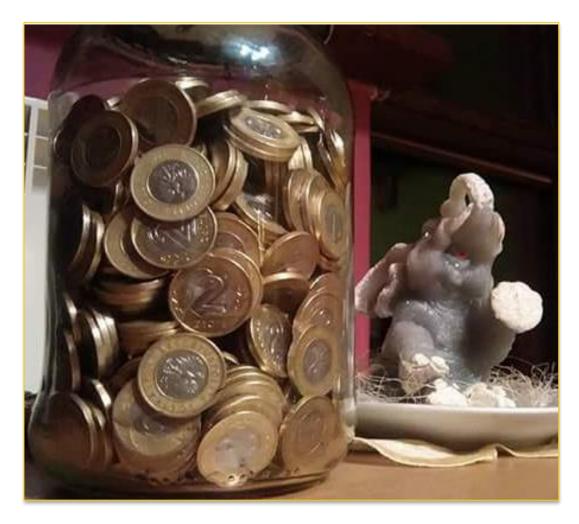

#### Rule of thumb power example

Put aside any each 1 EUR coin that is left each time you shop