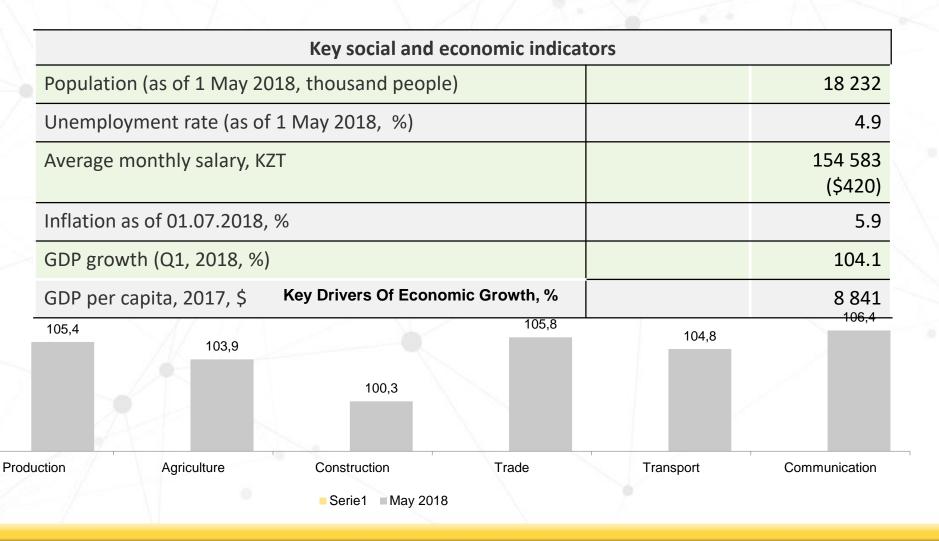

# **REPUBLIC OF KAZAKHSTAN**

Kazakhstan is ranked as the 9<sup>th</sup> largest country in the world.

Kazakhstan's area: 2.7 mln. m2