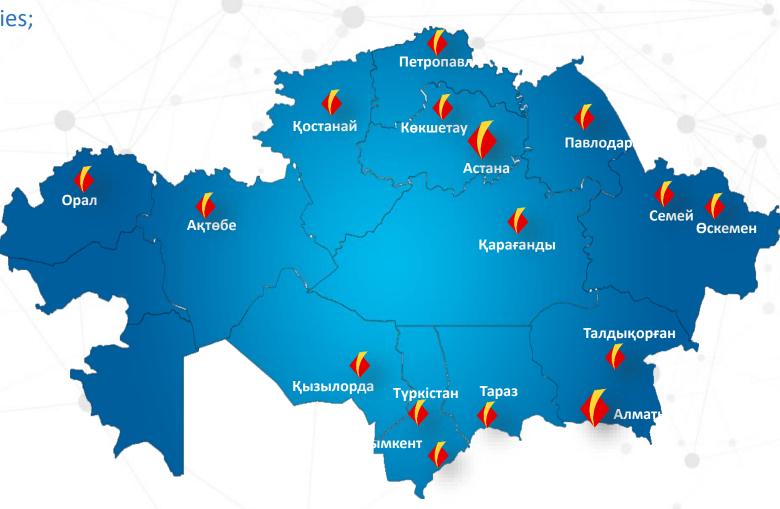

# **ABOUT KMF**

- ✓ Largest MFI in Kazakhstan and CIS countries;
- ✓ **55%** of MFI Market in Kazakhstan
- ✓ **127** Structural Units
- √ \$300 mln. Loan Portfolio,
- ✓ \$43 mln. Volume of Disbursed Monthly
- **√ 1,750** Employees
- √ 86% LP is Engaged in Business And Agri
- ✓ **50%** Group Lending
- ✓ ~230,000 Active Clients
- ✓ **60%** Women
- ✓ 66% Rural Clients
- ✓ 27 000 Loans Disbursed Monthly