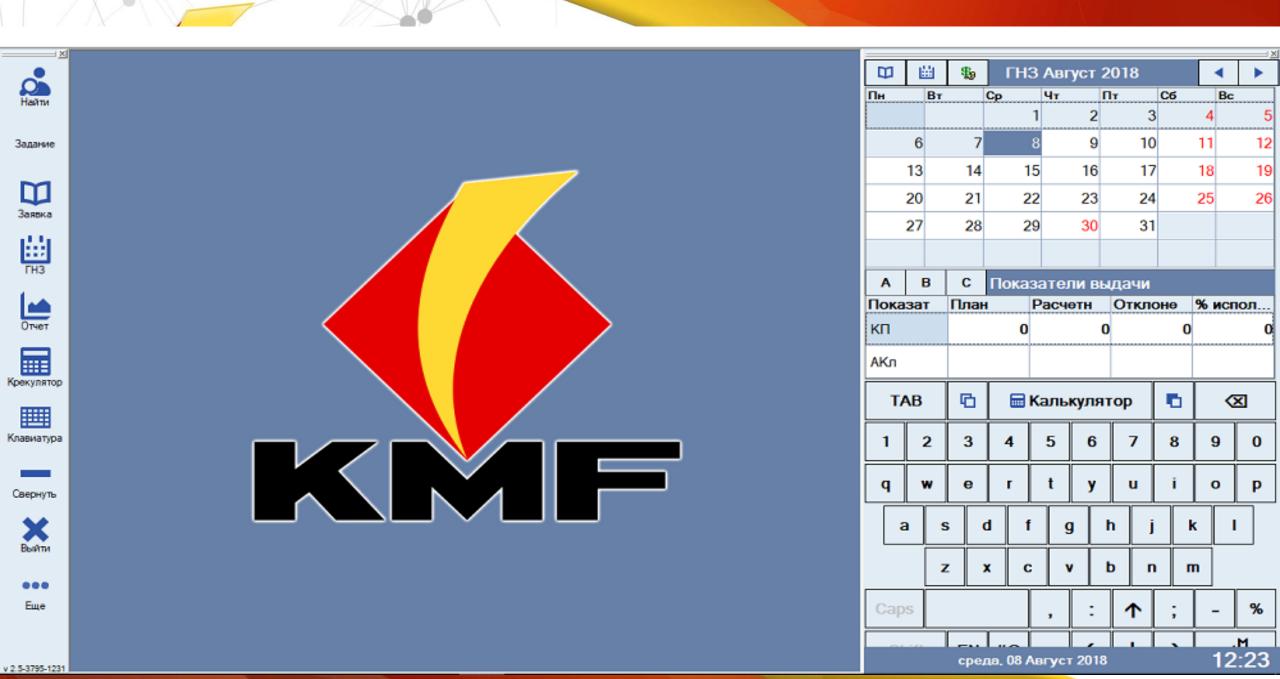

### **MOBILE EXPERT APPLICATION**

# **MOBILE EXPERT APPLICATION**

Pilot version of the Mobile Expert on Tablets

Scaling the Application. Mobile Expert is used beyond the office, directly at the client's place of business.